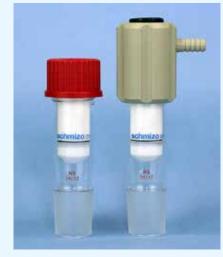

The stirrer bearing is avaible either with a srew cap or a suction head.

### Stirrer Bearing FLUKA with GL-Srew Cap

| Article No. | <b>Ø</b><br>mm | NS Joint<br>Cone | GL |  |
|-------------|----------------|------------------|----|--|
| 23.619.20   | 10             | 29               | 32 |  |
| 23.619.22   | 10             | 45               | 32 |  |
|             |                |                  |    |  |
| 23.619.40   | 16             | 29               | 45 |  |
| 23.619.42   | 16             | 45               | 45 |  |

#### Stirrer Bearing FLUKA with Suction Head

| Article No. | <b>Ø</b><br>mm | NS Joint<br>Cone | GL |  |
|-------------|----------------|------------------|----|--|
| 23.618.20   | 10             | 29               | 32 |  |
| 23.618.22   | 10             | 45               | 32 |  |
|             |                |                  |    |  |
| 23.618.40   | 16             | 29               | 45 |  |
| 23.618.42   | 16             | 45               | 45 |  |