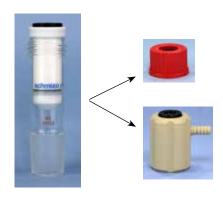

#### Replacement Screw Cap

| Article No. | GL |  |
|-------------|----|--|
| 12.255.32   | 32 |  |
| 12.255.45   | 45 |  |

### **Replacement Suction Head**

| Article No. | GL |  |
|-------------|----|--|
| 23.618.00   | 32 |  |
| 23.618.02   | 45 |  |