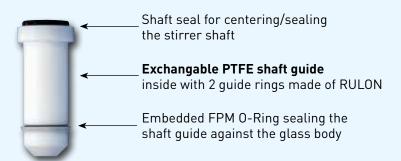

## Stirrer Bearing FLUKA

Suitable for vacuum and lightly over-pressure

The core part of the FLUKA stirrer bearing is the shaft guide made of PTFE, which is equipped with a shaft seal and two inside FPM O-rings for guiding the stirrer rod. The embedded O-ring seals the guide sleeve against the glass part. In addition to the optimized guidance of the stirring rod, this guiding system enables to work under vacuum and slight overpressure.